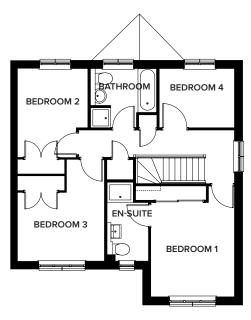

#### KIDSTON 4 BEDROOM DETACHED (121m<sup>2</sup> / 1310 SQ FT)

| Ground Floor        |              |               | First Floor |               |              |
|---------------------|--------------|---------------|-------------|---------------|--------------|
|                     | METRIC       | IMPERIAL      |             | METRIC        | IMPERIAL     |
| Lounge              | 4.7m x 3.56m | 15'5" x 11'8" | Bedroom 1   | 2.8m x 3.06m  | 9'2" x 10'   |
| Kitchen/Dining Area | 2.7m x 3.76m | 8'10" x 12'4" | En-Suite    | 1.5m x 2.6m   | 4'11" x 8'6" |
| Family Area         | 2.7m x 3.76m | 8'10" x 12'4" | Bedroom 2   | 3.06m x 3.56m | 10' x 11'8"  |
| Utility Room        | 1.6m x 2.15m | 5'2" x 7'     | Bedroom 3   | 2.8m x 3.1m   | 9'2" x 10'2" |
| WC                  | 1.6m x 1.5m  | 5'2" x 4'11"  | Bedroom 4   | 2.8m x 3.87m  | 9'2" x 12'8" |
|                     |              |               | Bathroom    | 2.26m x 2.6m  | 7'4" x 8'6"  |