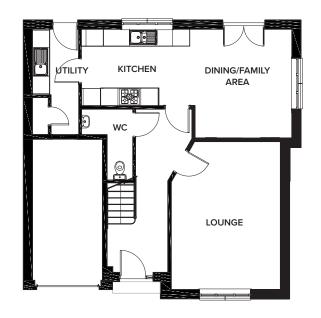

#### NORBURY 4 BEDROOM DETACHED (116 m<sup>2</sup> / 1254 SQ FT)

|                    | METRIC        | IMPERIAL      |
|--------------------|---------------|---------------|
| Lounge             | 5.1m x 3.26m  | 16'8" x 10'8" |
| Kitchen            | 2.8m x 3.26m  | 9'2" x 10'8"  |
| Dining/Family Area | 3.89m x 3.78m | 12'9" x 12'4" |
| Bedroom 4/Study    | 3.1m x 2.5m   | 10'2" x 8'2"  |
| WC                 | 1.8m x 1.4m   | 5'10" x 4'7"  |