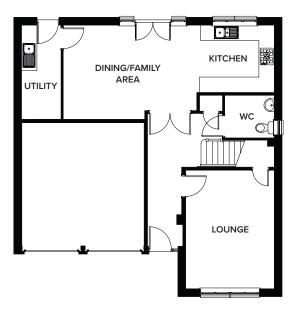

#### NORBURY 4 BEDROOM DETACHED (116 m<sup>2</sup> / 1254 SQ FT)

|                    | METRIC        | IMPERIAL      |
|--------------------|---------------|---------------|
| Lounge             | 5.1m x 3.26m  | 16'8" x 10'8" |
| Kitchen            | 2.8m x 3.26m  | 9'2" x 10'8"  |
| Dining/Family Area | 3.89m x 3.78m | 12'9" x 12'4" |
| Bedroom 4/Study    | 3.1m x 2.5m   | 10'2" x 8'2"  |
| WC                 | 1.8m x 1.4m   | 5'10" x 4'7"  |