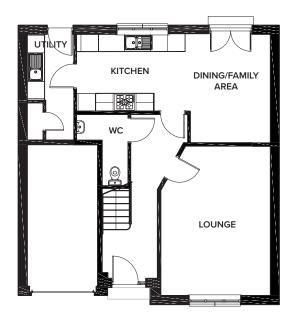

#### KIDSTON 4 BEDROOM DETACHED (121m<sup>2</sup> / 1310 SQ FT)

| Ground Floor        |              |               | First Floor |               |              |
|---------------------|--------------|---------------|-------------|---------------|--------------|
|                     | METRIC       | IMPERIAL      |             | METRIC        | IMPERIAL     |
| Lounge              | 4.7m x 3.56m | 15'5" x 11'8" | Bedroom 1   | 2.8m x 3.06m  | 9'2" x 10'   |
| Kitchen/Dining Area | 2.7m x 3.76m | 8'10" x 12'4" | En-Suite    | 1.5m x 2.6m   | 4'11" x 8'6" |
| Family Area         | 2.7m x 3.76m | 8'10" x 12'4" | Bedroom 2   | 3.06m x 3.56m | 10' x 11'8"  |
| Utility Room        | 1.6m x 2.15m | 5'2" x 7'     | Bedroom 3   | 2.8m x 3.1m   | 9'2" x 10'2" |
| WC                  | 1.6m x 1.5m  | 5'2" x 4'11"  | Bedroom 4   | 2.8m x 3.87m  | 9'2" x 12'8" |
|                     |              |               | Bathroom    | 2.26m x 2.6m  | 7'4" x 8'6"  |