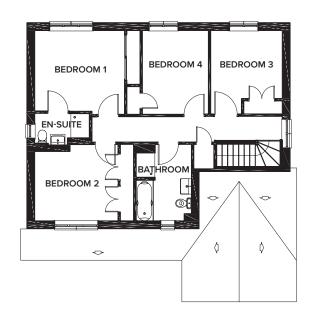

#### NORBURY 4 BEDROOM DETACHED (116 m<sup>2</sup> / 1254 SQ FT)

|                    | METRIC        | IMPERIAL      |
|--------------------|---------------|---------------|
| Lounge             | 5.1m x 3.26m  | 16'8" x 10'8" |
| Kitchen            | 2.8m x 3.26m  | 9'2" x 10'8"  |
| Dining/Family Area | 3.89m x 3.78m | 12'9" x 12'4" |
| Bedroom 4/Study    | 3.1m x 2.5m   | 10'2" x 8'2"  |
| WC                 | 1.8m x 1.4m   | 5'10" x 4'7"  |

First Floor

|           | METRIC        | IMPERIAL      |
|-----------|---------------|---------------|
| Bedroom 1 | 3.57m x 3.79m | 11'8" x 12'5" |
| En-Suite  | 2.96m x 1.5m  | 9'8" x 4'11"  |
| Bedroom 2 | 3.76m x 3.1m  | 12'4" x 10'2" |
| Bedroom 3 | 3.76m x 2.6m  | 12'4" x 8'6"  |
| Bathroom  | 2.96m x 1.6m  | 9'8" x 5'2"   |