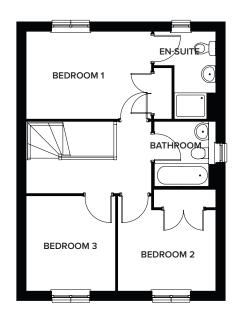

First Floor

|           | METRIC        | IMPERIAL      |
|-----------|---------------|---------------|
| Bedroom 1 | 2.7m x 3.9m   | 8'10" x 12'9" |
| En-Suite  | 2.75m x 1.9m  | 9' x 6'2"     |
| Bedroom 2 | 2.5m x 3.05m  | 8'2" x 10'    |
| Bedroom 3 | 2.96m x 2.77m | 9'8" x 9'1"   |
| Bathroom  | 2.02m x 1.9m  | 6'7" x 6'2"   |