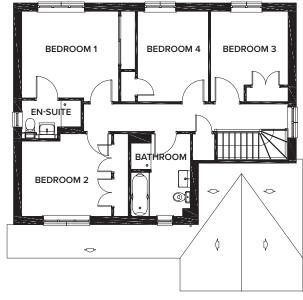

#### GLADSTONE 4 BEDROOM DETACHED (144m<sup>2</sup> / 1559 SQ FT)

| Ground | Floor |
|--------|-------|

|                    | METRIC       | IMPERIAL      |
|--------------------|--------------|---------------|
| Lounge             | 4.8m x 3.6m  | 15'8" x 11'9" |
| Kitchen            | 2.7m x 3.56m | 8'10" x 11'8" |
| Dining/Family Area | 3.8m x 4.98m | 12'5" x 16'4" |
| Utility Room       | 3.8m x 1.6m  | 12'5" x 5'2"  |
| WC                 | 1.7m x 2.02m | 5'6" x 6'7"   |

#### First Floor

|           | METRIC        | IMPERIAL      |
|-----------|---------------|---------------|
| Bedroom 1 | 3.3m x 3.7m   | 10'9" x 12'1" |
| En-Suite  | 1.5m x 2.27m  | 4'11" x 7'5"  |
| Bedroom 2 | 3.18m x 3.46m | 10'5" x 11'4" |
| Bedroom 3 | 3.48m x 2.99m | 11'5" x 9'9"  |
| Bedroom 4 | 3.48m x 2.7m  | 11'5" x 8'10" |
| Bathroom  | 3.18m x 2.3m  | 10'5" x 7'6"  |