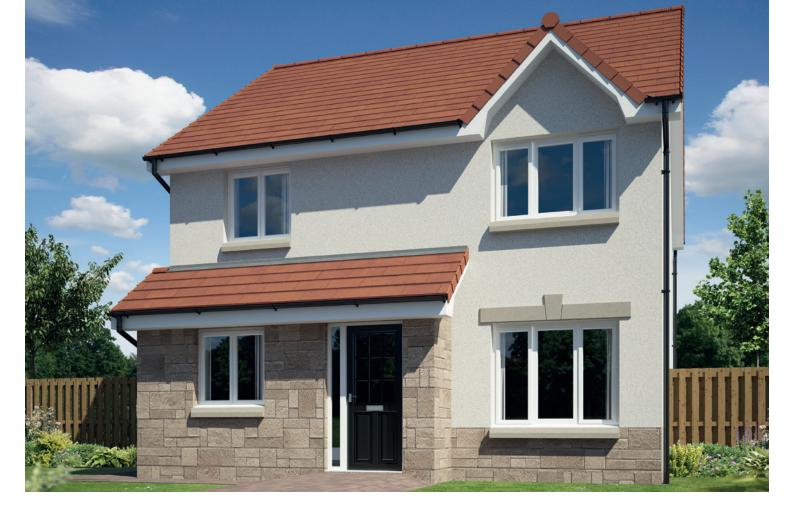

|
|---------------|--------------------------------------------------------------------------|
| 3.47m x 4.02m | 11'4" x 13'2"                                                            |
| 1.6m x 2.05m  | 5'2" x 6'8"                                                              |
| 1.78m x 2.05m | 5'10" x 6'8"                                                             |
| 3m x 2.7m     | 9'10" x 8'10"                                                            |
| 3m x 2.7m     | 9'10" x 8'10"                                                            |
| 2.2m x 2.18m  | 7'2" x 7'1"                                                              |
|               | 3.47m x 4.02m<br>1.6m x 2.05m<br>1.78m x 2.05m<br>3m x 2.7m<br>3m x 2.7m |





#### NORBURY 4 BEDROOM DETACHED (116 m<sup>2</sup> / 1254 SQ FT)





|                    | METRIC        | IMPERIAL      |
|--------------------|---------------|---------------|
| Lounge             | 5.1m x 3.26m  | 16'8" x 10'8" |
| Kitchen            | 2.8m x 3.26m  | 9'2" x 10'8"  |
| Dining/Family Area | 3.89m x 3.78m | 12'9" x 12'4" |
| Bedroom 4/Study    | 3.1m x 2.5m   | 10'2" x 8'2"  |
| WC                 | 1.8m x 1.4m   | 5'10" x 4'7"  |



First Floor

|           | METRIC        | IMPERIAL      |
|-----------|---------------|---------------|
| Bedroom 1 | 3.57m x 3.79m | 11'8" x 12'5" |
| En-Suite  | 2.96m x 1.5m  | 9'8" x 4'11"  |
| Bedroom 2 | 3.76m x 3.1m  | 12'4" x 10'2" |
| Bedroom 3 | 3.76m x 2.6m  | 12'4" x 8'6"  |
| Bathroom  | 2.96m x 1.6m  | 9'8" x 5'2"   |