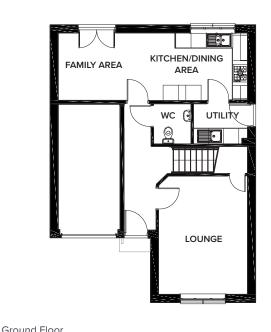

#### BRAMPTON 5 BEDROOM DETACHED (136m<sup>2</sup> / 1467 SQ FT)

1.3m x 2.7m

2.3m x 2.59m

7'6" x 8'5"

| Ground Floor        |              |               | First Floor |              |               |
|---------------------|--------------|---------------|-------------|--------------|---------------|
|                     | METRIC       | IMPERIAL      |             | METRIC       | IMPERIAL      |
| Lounge              | 4.6m x 3.4m  | 15'1" x 11'1" | Bedroom 1   | 4.2m x 3.2m  | 13'9" x 10'5" |
| Kitchen/Dining Area | 3.02m x 4.8m | 9'10" x 15'8" | En-Suite    | 3.04m x 1.6m | 9'11" x 5'2"  |
| Family Area         | 2.7m x 3.46m | 8'10" x 11'4" | Bedroom 2   | 3.4m x 2.7m  | 11'1" x 8'10" |
| Bedroom 5/Study     | 2.3m x 3.2m  | 7'6" x 10'5"  | Bedroom 3   | 3.9m x 3.36m | 12'9" x 11'   |
| Utility Room        | 1.9m x 1.7m  | 6'2" x 5'6"   | Bedroom 4   | 2.3m x 2.9m  | 7'6" x 9'6"   |