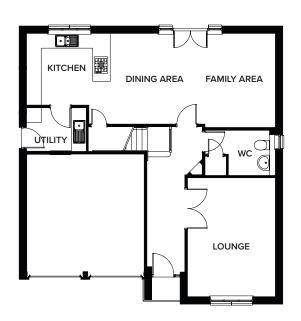

|
| En-Suite 1  | 2.96m x 1.5m  | 9'8" x 4'11"  |
| Bedroom 2   | 3.5m x 3.8m   | 11'5" x 12'5" |
| En-Suite 2  | 1.5m x 2.6m   | 4'11" x 8'6"  |
| Bedroom 3   | 3.45m x 3.7m  | 11'3" x 12'1" |
| Bedroom 4   | 3.5m x 2.9m   | 11'5" x 9'6"  |
| Bedroom 5   | 3.5m x 3.05m  | 11'5" x 10'   |
| Bathroom    | 3.85m x 3.15m | 12'7" x 10'4" |

Please note: Any images, site plans or floor plans are for illustrative purposes only. All measurements are approximate and intended as a guide. Materials used may vary from those shown and room layouts may be subject to alteration. None of the information is intended to form part of a contract. Please speak to your Sales Consultant if you require any further details.

5'6" x 6'6"



WC



#### GLENBROOK 4 BEDROOM DETACHED (194m<sup>2</sup> / 2088 SQ FT)





#### Ground Floor

|                     | METRIC       | IMPERIAL      |
|---------------------|--------------|---------------|
| Lounge              | 5.05m x 3.7m | 16'6" x 12'1" |
| Kitchen/Dining Area | 4m x 8.28m   | 13'1" x 27'1" |
| Family Area         | 4m x 2.26m   | 13'1" x 7'4"  |
| WC                  | 1.9m x 3m    | 6'2" x 9'10"  |
| Utility             | 1.85m x 1.8m | 6' x 5'10"    |
|                     |              |               |

#### First Floor

|            | METRIC        | IMPERIAL      |
|------------|---------------|---------------|
| Bedroom 1  | 4.39m x 4.27m | 14'4" × 14'   |
| En-Suite 1 | 2.4m x 1.95m  | 7'10"x 6'4"   |
| Bedroom 2  | 4.3m x 4.19m  | 14'1" x 13'8" |
| Bedroom 3  | 3.8m x 3.3m   | 12'5" x 10'9" |
| En-Suite 2 | 2.77m x 2.07m | 9'1"