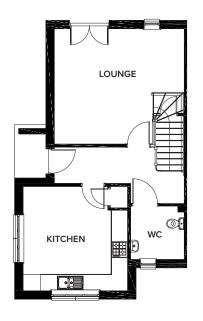

#### DENHOLM 3 BEDROOM END TERRACE (99m<sup>2</sup> / 1068 SQ FT)

|         | METRIC        | IMPERIAL      |
|---------|---------------|---------------|
| Lounge  | 4.3m x 4.9m   | 14'1" × 16'   |
| Kitchen | 3.9m x 3.9m   | 12'9" x 12'9" |
| WC      | 2.02m x 2.04m | 6'7" x 6'8"   |