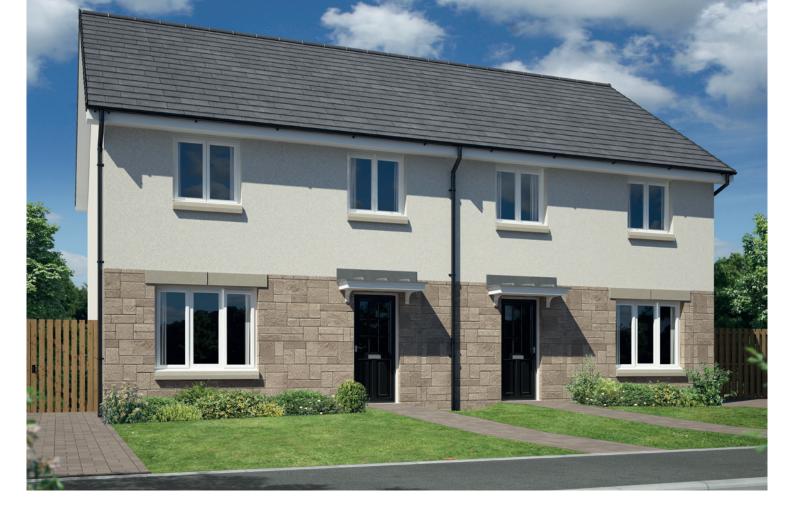

#### KENNEDY 3 BEDROOM SEMI DETACHED (93m<sup>2</sup> / 1009 SQ FT)

|                     | METRIC        | IMPERIAL      |
|---------------------|---------------|---------------|
| Lounge              | 4.1m x 3.6m   | 13'5" x 11'9" |
| Kitchen/Dining Area | 2.7m x 5.9m   | 8'10" x 19'4" |
| WC                  | 2.09m x 1.06m | 6'10" x 3'5"  |

First Floor

|           | METRIC        | IMPERIAL      |
|-----------|---------------|---------------|
| Bedroom 1 | 2.7m x 3.9m   | 8'10" x 12'9" |
| En-Suite  | 2.75m x 1.9m  | 9' x 6'2"     |
| Bedroom 2 | 2.5m x 3.05m  | 8'2" x 10'    |
| Bedroom 3 | 2.96m x 2.77m | 9'8" x 9'1"   |
| Bathroom  | 2.02m x 1.9m  | 6'7" x 6'2"   |