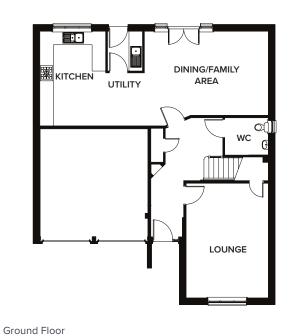

HADDON 4 BEDROOM DETACHED (134m<sup>2</sup> / 1452 SQ FT)

| Ground | Floor |
|--------|-------|
|--------|-------|

|                     | METRIC        | IMPERIAL      |
|---------------------|---------------|---------------|
| Lounge              | 4.72m x 3.56m | 15'5" x 11'8" |
| Kitchen/Family Area | 4.39m x 7.5m  | 14'4" x 24'7" |
| Utility             | 2.6m x 2.5m   | 8'6" x 8'2"   |
| WC                  | 1.79m x 1.6m  | 5'10" x 5'2"  |