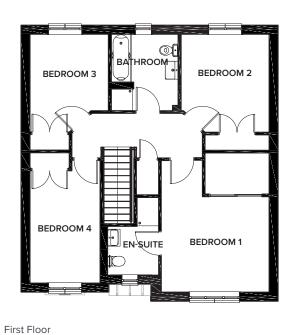

#### NORBURY 4 BEDROOM DETACHED (116 m<sup>2</sup> / 1254 SQ FT)

|                    | METRIC        | IMPERIAL      |
|--------------------|---------------|---------------|
| Lounge             | 5.1m x 3.26m  | 16'8" x 10'8" |
| Kitchen            | 2.8m x 3.26m  | 9'2" x 10'8"  |
| Dining/Family Area | 3.89m x 3.78m | 12'9" x 12'4" |
| Bedroom 4/Study    | 3.1m x 2.5m   | 10'2" x 8'2"  |
| WC                 | 1.8m x 1.4m   | 5'10" x 4'7"  |

First Floor

|           | METRIC        | IMPERIAL      |
|-----------|---------------|---------------|
| Bedroom 1 | 3.57m x 3.79m | 11'8" x 12'5" |
| En-Suite  | 2.96m x 1.5m  | 9'8" x 4'11"  |
| Bedroom 2 | 3.76m x 3.1m  | 12'4" x 10'2" |
| Bedroom 3 | 3.76m x 2.6m  | 12'4" x 8'6"  |
| Bathroom  | 2.96m x 1.6m  | 9'8" x 5'2"   |