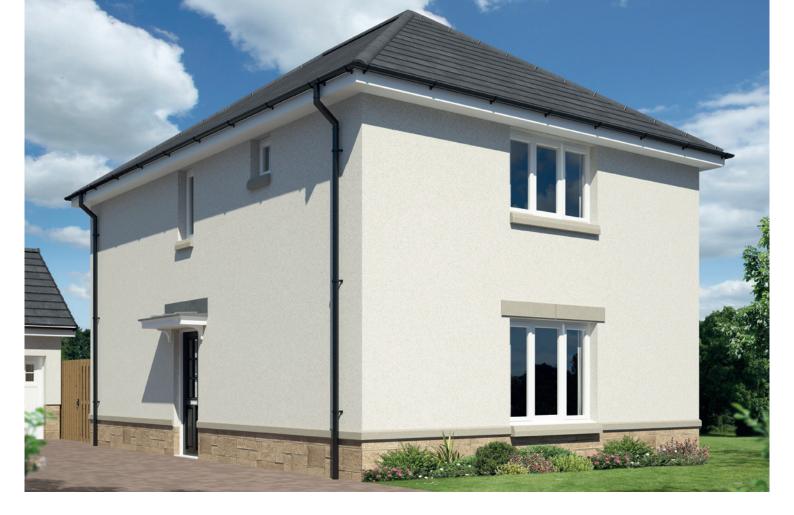

#### KENNEDY 3 BEDROOM SEMI DETACHED (93m<sup>2</sup> / 1009 SQ FT)

|                     | METRIC        | IMPERIAL      |
|---------------------|---------------|---------------|
| Lounge              | 4.1m x 3.6m   | 13'5" x 11'9" |
| Kitchen/Dining Area | 2.7m x 5.9m   | 8'10" x 19'4" |
| WC                  | 2.09m x 1.06m | 6'10" x 3'5"  |

First Floor

|           | METRIC        | IMPERIAL      |
|-----------|---------------|---------------|
| Bedroom 1 | 2.7m x 3.9m   | 8'10" x 12'9" |
| En-Suite  | 2.75m x 1.9m  | 9' x 6'2"     |
| Bedroom 2 | 2.5m x 3.05m  | 8'2" x 10'    |
| Bedroom 3 | 2.96m x 2.77m | 9'8" x 9'1"   |
| Bathroom  | 2.02m x 1.9m  | 6'7" x 6'2"   |