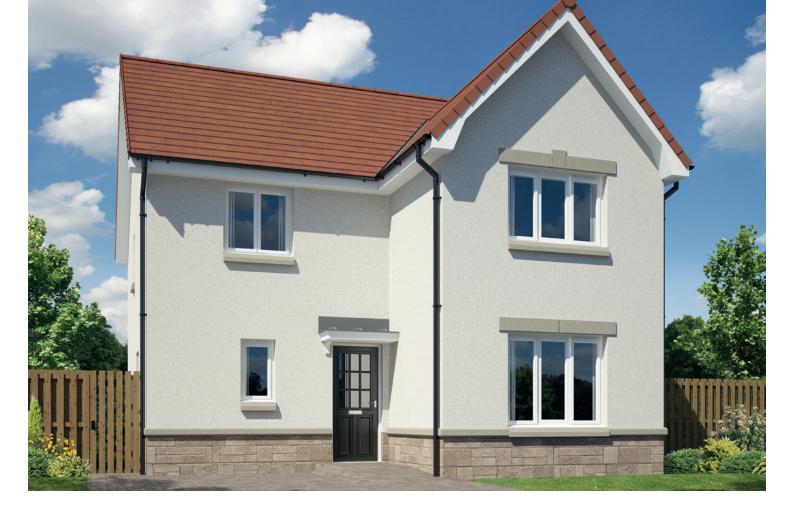

#### MCINTOSH 3 BEDROOM DETACHED (107m<sup>2</sup> / 1159 SQ FT)

| Ground Floor        |              |             |
|---------------------|--------------|-------------|
|                     | METRIC       | IMPERIAL    |
| Lounge              | 3.45m x 6.1m | 11'3" x 20' |
| Kitchen/Dining Area | 2.98m x 6.1m | 9'9" x 20'  |
| WC                  | 2.2m x 1.47m | 7'2" x 4'9" |

| METRIC        | IMPERIAL                                                                 |
|---------------|--------------------------------------------------------------------------|
| 3.47m x 4.02m | 11'4" x 13'2"                                                            |
| 1.6m x 2.05m  | 5'2" x 6'8"                                                              |
| 1.78m x 2.05m | 5'10" x 6'8"                                                             |
| 3m x 2.7m     | 9'10" x 8'10"                                                            |
| 3m x 2.7m     | 9'10" x 8'10"                                                            |
| 2.2m x 2.18m  | 7'2" x 7'1"                                                              |
|               | 3.47m x 4.02m<br>1.6m x 2.05m<br>1.78m x 2.05m<br>3m x 2.7m<br>3m x 2.7m |