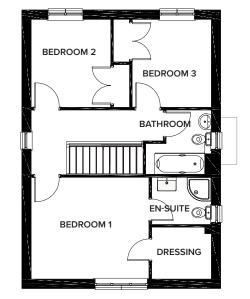

First Floor

|           | METRIC        | IMPERIAL      |
|-----------|---------------|---------------|
| Bedroom 1 | 2.7m x 3.9m   | 8'10" x 12'9" |
| En-Suite  | 2.75m x 1.9m  | 9' x 6'2"     |
| Bedroom 2 | 2.5m x 3.05m  | 8'2" x 10'    |
| Bedroom 3 | 2.96m x 2.77m | 9'8" x 9'1"   |
| Bathroom  | 2.02m x 1.9m  | 6'7" x 6'2"   |