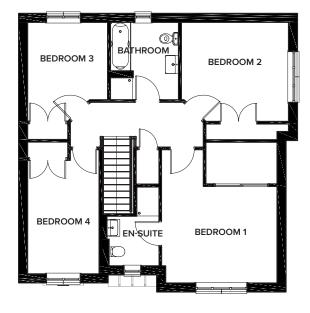

First Floor

|           | METRIC        | IMPERIAL      |
|-----------|---------------|---------------|
| Bedroom 1 | 3.57m x 3.79m | 11'8" x 12'5" |
| En-Suite  | 2.96m x 1.5m  | 9'8" x 4'11"  |
| Bedroom 2 | 3.76m x 3.1m  | 12'4" x 10'2" |
| Bedroom 3 | 3.76m x 2.6m  | 12'4" x 8'6"  |
| Bathroom  | 2.96m x 1.6m  | 9'8" x 5'2"   |