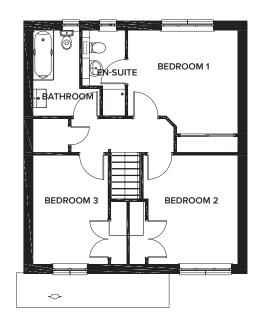

#### NORBURY 4 BEDROOM DETACHED (116 m<sup>2</sup> / 1254 SQ FT)

|                    | METRIC        | IMPERIAL      |
|--------------------|---------------|---------------|
| Lounge             | 5.1m x 3.26m  | 16'8" x 10'8" |
| Kitchen            | 2.8m x 3.26m  | 9'2" x 10'8"  |
| Dining/Family Area | 3.89m x 3.78m | 12'9" x 12'4" |
| Bedroom 4/Study    | 3.1m x 2.5m   | 10'2" x 8'2"  |
| WC                 | 1.8m x 1.4m   | 5'10" x 4'7"  |

First Floor

|           | METRIC        | IMPERIAL      |
|-----------|---------------|---------------|
| Bedroom 1 | 3.57m x 3.79m | 11'8" x 12'5" |
| En-Suite  | 2.96m x 1.5m  | 9'8" x 4'11"  |
| Bedroom 2 | 3.76m x 3.1m  | 12'4" x 10'2" |
| Bedroom 3 | 3.76m x 2.6m  | 12'4" x 8'6"  |
| Bathroom  | 2.96m x 1.6m  | 9'8" x 5'2"   |