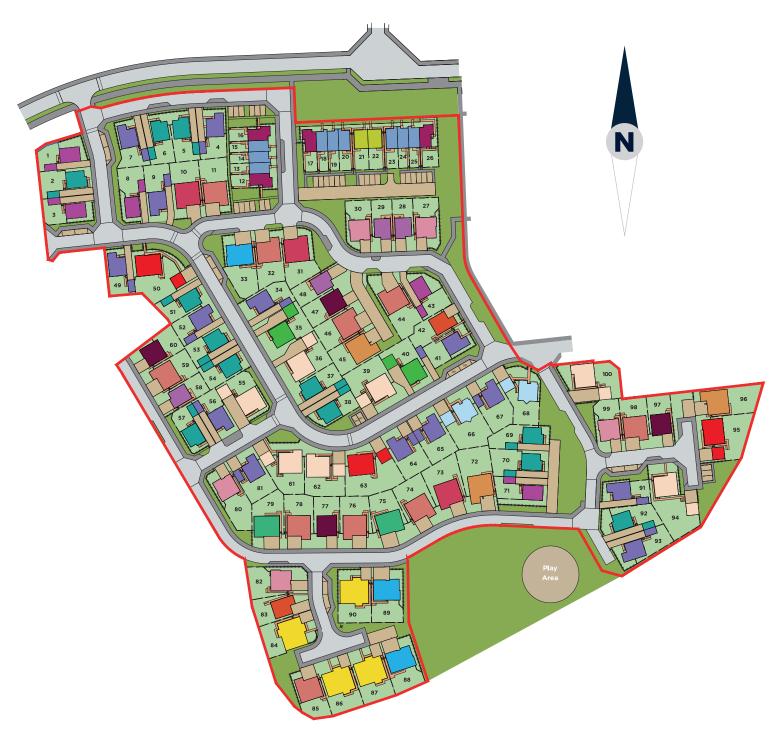

#### ROSEBERRY PARK

#### TRANENT

- ALBURY 13-14-15-18-19-20-23-24-25
- KENNEDY 21•22
- DENHOLM 12•16•17•26
- BELMONT 28•29•48•58
- MCINTOSH 1•3•8•43•71
- NORBURY 2.5.6.37.38.51.53.54.57.69.70.92
- KIDSTON 42.83
- CHICHESTER 84•86•87•90
- HADDON 4.7.9.34.41.49.52.56.64.65.67.81.91.93
- BRAMPTON 66.68

- CANTERBURY 47•60•77•97
- CANTERBURY CORNER 27-30-80-82-99
- GLADSTONE 11-32-44-46-59-74-76-78-85-98
- DENNINGTON 35•40
- THORNBRIDGE 36-39-55-61-62-94-100
- ROXBURGH 75•79
- ROXBURGH CORNER 33.88.89
- OAKLEIGH 45•72•96
- GLENBROOK 10•31•73
- LONGSTONE 50-63-95