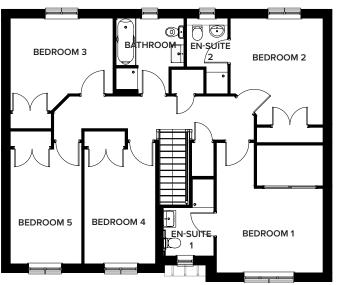

First Floor

|   |           | METRIC        | IMPERIAL     |
|---|-----------|---------------|--------------|
| 1 | Bedroom 1 | 2.8m x 3.06m  | 9'2" x 10'   |
| - | En-Suite  | 1.5m x 2.6m   | 4'11" x 8'6" |
| - | Bedroom 2 | 3.06m x 3.5m  | 10' x 11'5"  |
| - | Bedroom 3 | 2.8m x 3.1m   | 9'2" x 10'2" |
| - | Bedroom 4 | 2.83m x 3.87m | 9'3" x 12'8" |
| ı | Bathroom  | 2.02m x 2.6m  | 6'7" x 8'6"  |