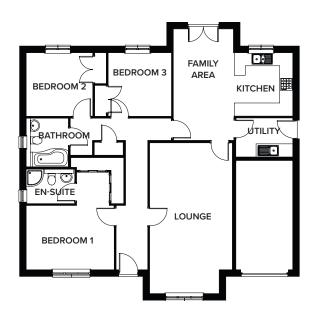

#### BELMONT 3 BEDROOM DETACHED (102m2 / 1106 SQ FT)

#### Ground Floor

|                     | METRIC       | IMPERIAL      |
|---------------------|--------------|---------------|
| Lounge              | 5.1m x 3.26m | 16'8" x 10'8" |
| Kitchen/Dining Area | 2.8m x 5.2m  | 9'2" x 17'    |
| Utility Room        | 1.8m x 1.7m  | 5'10" x 5'6"  |
| WC                  | 2.02m x 1.7m | 6'7" x 5'6"   |

#### First Floor

|           | METRIC        | IMPERIAL      |
|-----------|---------------|---------------|
| Bedroom 1 | 3.57m x 3.79m | 11'8" x 12'5" |
| En-Suite  | 2.96m x 1.5m  | 9'8" x 4'11"  |
| Bedroom 2 | 3.76m x 3.1m  | 12'4" x 10'2" |
| Bedroom 3 | 3.76m x 2.6m  | 12'4" x 8'6"  |
| Bathroom  | 2.96m x 1.6m  | 9'8" x 5'2"   |