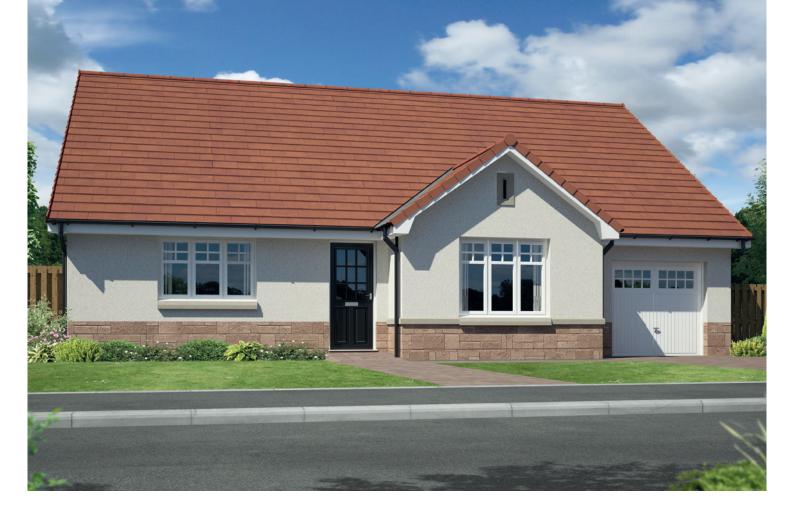

#### CHICHESTER 3 BEDROOM DETACHED BUNGALOW (122m2 / 1320 SQ FT)

| Ground Floor        |               |               | First Floor |               |               |  |
|---------------------|---------------|---------------|-------------|---------------|---------------|--|
|                     | METRIC        | IMPERIAL      |             | METRIC        | IMPERIAL      |  |
| Lounge              | 7.1m x 3.99m  | 23'3" x 13'1" | Bedroom 1   | 3.06m x 4.19m | 10' x 13'8"   |  |
| Kitchen/Family Area | 5.27m x 5.68m | 17'3" x 18'7" | En-Suite    | 1.65m x 2.8m  | 5'4" x 9'2"   |  |
| Utility Room        | 1.9m x 2.69m  | 6'2" x 8'9"   | Bedroom 2   | 3m x 3.18m    | 9'10" x 10'5" |  |
| Bathroom            | 2.3m x 2.02m  | 7'6" x 6'7"   | Bedroom 3   | 3m x 3.03m    | 9'10" x 9'11" |  |