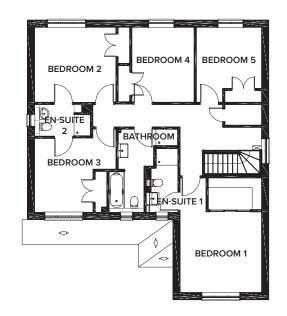

| 4.6m x 3.9m  | 15'1" x 12'9" |
| Kitchen/Dining Area | 3.7m x 5.4m | 12'1" x 17'8" | En-Suite 1  | 2.7m x 1.98m | 8'10" x 6'5"  |
| Family Room         | 3.8m x 3.4m | 12'5" x 11'1" | Bedroom 2   | 3.48m x 3.9m | 11'5" x 12'9" |
| Utility Room        | 2.6m x 1.6m | 8'6" x 5'2"   | En-Suite 2  | 2.7m x 1.5m  | 8'10" x 4'11" |
| WC                  | 2.6m x 1.1m | 8'6" x 3'7"   | Bedroom 3   | 3.3m x 3.7m  | 10'9" x 12'1" |
|                     |             |               | Bedroom 4   | 4.1m x 2.57m | 13'5" x 8'5"  |
|                     |             |               | Bedroom 5   | 4.1m x 2.57m | 13'5" x 8'5"  |
|                     |             |               | Bathroom    | 2.7m x 2.47m | 8'10" x 8'1"  |





#### OAKLEIGH 5 BEDROOM DETACHED (187m<sup>2</sup> / 2018 SQ FT)





|                    | METRIC        | IMPERIAL       |
|--------------------|---------------|----------------|
| Lounge             | 5.3m x 3.8m   | 17'4" x 12'5"  |
| Kitchen            | 4.37m x 3.04m | 14'4" × 9'11"  |
| Dining/Family Area | 3.8m x 7.3m   | 12'5" x 23'11" |

1.7m x 2m

| First Floor |               |               |
|-------------|---------------|---------------|
|             | METRIC        | IMPERIAL      |
| Bedroom 1   | 5.35m x 3.8m  | 17'6" x 12'5" |
| En-Suite 1  | 2.96m x 1.5m  | 9'8" x 4'11"  |
| Bedroom 2   | 3.5m x 3.8m   | 11'5" x 12'5" |
| En-Suite 2  | 1.5m x 2.6m   | 4'11" x 8'6"  |
| Bedroom 3   | 3.45m x 3.7m  | 11'3" x 12'1" |
| Bedroom 4   | 3.5m x 2.9m   | 11'5" x 9'6"  |
| Bedroom 5   | 3.5m x 3.05m  | 11'5" x 10'   |
| Bathroom    | 3.85m x 3.