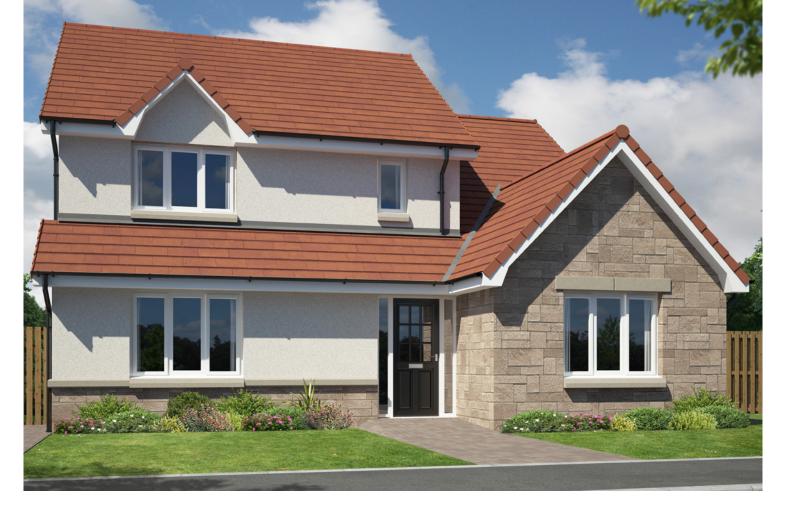

9' x 6'6" 11'5" x 10'4" 11'5" x 9'2" 12'9" x 8'2" 8'10"x 7'10"

| Ground | Floor |
|--------|-------|
|--------|-------|

|              | METRIC      | IMPERIAL      |           | METRIC        |
|--------------|-------------|---------------|-----------|---------------|
| Lounge       | 5.2m x 3.8m | 17' x 12'5"   | Bedroom 1 | 3.4m x 3.8m   |
| Kitchen      | 2.7m x 3.9m | 8'10" x 12'9" | En-Suite  | 2.75m x 1.99m |
| Dining Area  | 3.8m x 2.8m | 12'5" x 9'2"  | Bedroom 2 | 3.48m x 3.15m |
| Family Room  | 5m x 2.5m   | 16'4" x 8'2"  | Bedroom 3 | 3.48m x 2.8m  |
| Utility Room | 2.7m x 1.6m | 8'10" x 5'2"  | Bedroom 4 | 3.9m x 2.5m   |
| WC           | 2.5m x 1.8m | 8'2" x 5'10"  | Bathroom  | 2.7m x 2.4m   |
|              |             |               |           |               |





#### THORNBRIDGE 5 BEDROOM DETACHED (167m<sup>2</sup> / 1799 SQ FT)





#### Ground Floor

|                    | METRIC       | IMPERIAL      |
|--------------------|--------------|---------------|
| Lounge             | 5.01m x 4.3m | 16'5" x 14'1" |
| Kitchen            | 3.3m x 3.56m | 10'9" x 11'8" |
| Dining/Family Area | 3.8m x 4.98m | 12'5" x 16'4" |
| Bedroom 5/Study    | 4.35m x 3.6m | 14'3" x 11'9" |
| Utility Room       | 3.8m x 1.6m  | 12'5" x 5'2"  |
| WC                 | 1.1m x 2.02m | 3'7" x 6'7"   |

First Floor

|           | METRIC        | IMPERIAL      |
|-----------|---------------|---------------|
| Bedroom 1 | 3.3m x 3.7m   | 10'9" x 12'1" |
| En-Suite  | 1.5m x 2.27m  | 4'11" x 7'5"  |
| Bedroom 2 | 3.18m x 3.46m | 10'5" x 11'4" |
| Bedroom 3 | 3.48m x 2.99m |