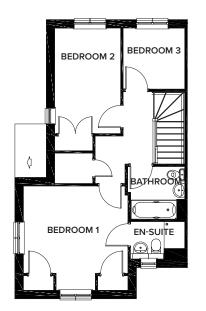

HADDON 4 BEDROOM DETACHED (134m<sup>2</sup> / 1452 SQ FT)

| Ground | Floor |
|--------|-------|
|--------|-------|

|                     | METRIC        | IMPERIAL      |
|---------------------|---------------|---------------|
| Lounge              | 4.72m x 3.56m | 15'5" x 11'8" |
| Kitchen/Family Area | 4.39m x 7.5m  | 14'4" x 24'7" |
| Utility             | 2.6m x 2.5m   | 8'6" x 8'2"   |
| WC                  | 1.79m x 1.6m  | 5'10" x 5'2"  |

First Floor

|   |           | METRIC        | IMPERIAL     |
|---|-----------|---------------|--------------|
| 1 | Bedroom 1 | 2.8m x 3.06m  | 9'2" x 10'   |
| - | En-Suite  | 1.5m x 2.6m   | 4'11" x 8'6" |
| - | Bedroom 2 | 3.06m x 3.5m  | 10' x 11'5"  |
| - | Bedroom 3 | 2.8m x 3.1m   | 9'2" x 10'2" |
| - | Bedroom 4 | 2.83m x 3.87m | 9'3" x 12'8" |
| ı | Bathroom  | 2.02m x 2.6m  | 6'7" x 8'6"  |