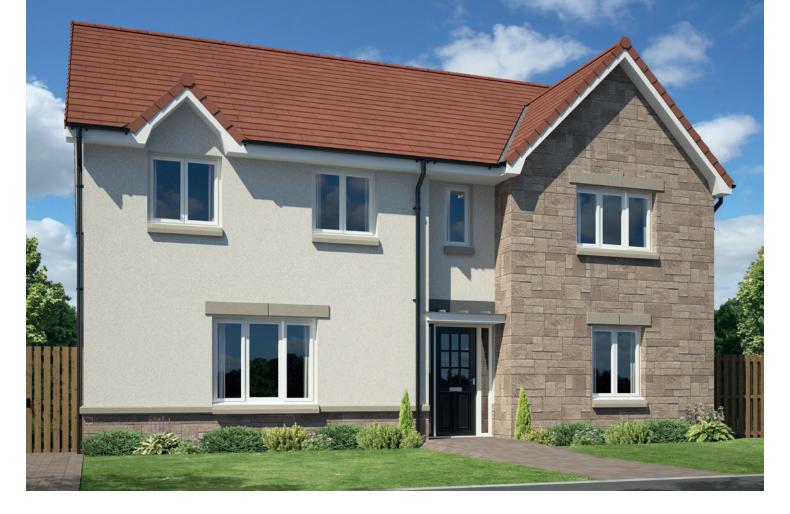

HADDON 4 BEDROOM DETACHED (134m<sup>2</sup> / 1452 SQ FT)

| Ground | Floor |
|--------|-------|
|--------|-------|

|                     | METRIC        | IMPERIAL      |
|---------------------|---------------|---------------|
| Lounge              | 4.72m x 3.56m | 15'5" x 11'8" |
| Kitchen/Family Area | 4.39m x 7.5m  | 14'4" x 24'7" |
| Utility             | 2.6m x 2.5m   | 8'6" x 8'2"   |
| WC                  | 1.79m x 1.6m  | 5'10" x 5'2"  |

First Floor

|   |           | METRIC        | IMPERIAL     |
|---|-----------|---------------|--------------|
| 1 | Bedroom 1 | 2.8m x 3.06m  | 9'2" x 10'   |
| - | En-Suite  | 1.5m x 2.6m   | 4'11" x 8'6" |
| - | Bedroom 2 | 3.06m x 3.5m  | 10' x 11'5"  |
| - | Bedroom 3 | 2.8m x 3.1m   | 9'2" x 10'2" |
| - | Bedroom 4 | 2.83m x 3.87m | 9'3" x 12'8" |
| ı | Bathroom  | 2.02m x 2.6m  | 6'7" x 8'6"  |