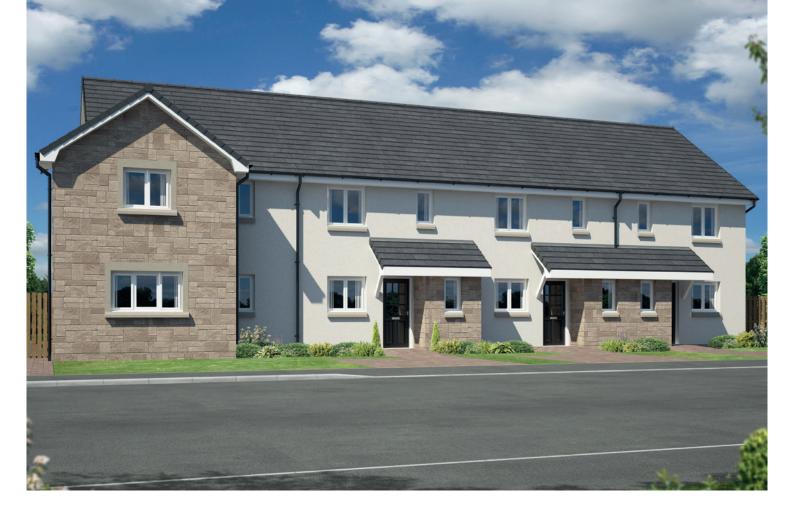

#### DENHOLM 3 BEDROOM END TERRACE (99m<sup>2</sup> / 1068 SQ FT)

|         | METRIC        | IMPERIAL      |
|---------|---------------|---------------|
| Lounge  | 4.3m x 4.9m   | 14'1" × 16'   |
| Kitchen | 3.9m x 3.9m   | 12'9" x 12'9" |
| WC      | 2.02m x 2.04m | 6'7" x 6'8"   |

First Floor

|           | METRIC        | IMPERIAL      |
|-----------|---------------|---------------|
| Bedroom 1 | 3.9m x 3.9m   | 12'9" x 12'9" |
| En-Suite  | 1.4m x 2.04m  | 4'7" x 6'8"   |
| Bedroom 2 | 3.96m x 2.49m | 12'11" x 8'2" |
| Bedroom 3 | 2.3m x 2.3m   | 7'6" x 7'6"   |
| Bathroom  | 1.99m x 2.18m | 6'6" x 7'1"   |