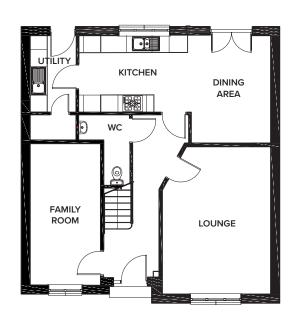

#### DENNINGTON 4 BEDROOM DETACHED (150 m<sup>2</sup> / 1618 SQ FT)

IMPERIAL 11'1" x 12'5" 9' x 6'6" 11'5" x 10'4" 11'5" x 9'2" 12'9" x 8'2" 8'10"x 7'10"

| Ground | Floor |
|--------|-------|
|--------|-------|

|              | METRIC      | IMPERIAL      |           | METRIC        |
|--------------|-------------|---------------|-----------|---------------|
| Lounge       | 5.2m x 3.8m | 17' x 12'5"   | Bedroom 1 | 3.4m x 3.8m   |
| Kitchen      | 2.7m x 3.9m | 8'10" x 12'9" | En-Suite  | 2.75m x 1.99m |
| Dining Area  | 3.8m x 2.8m | 12'5" x 9'2"  | Bedroom 2 | 3.48m x 3.15m |
| Family Room  | 5m x 2.5m   | 16'4" x 8'2"  | Bedroom 3 | 3.48m x 2.8m  |
| Utility Room | 2.7m x 1.6m | 8'10" x 5'2"  | Bedroom 4 | 3.9m x 2.5m   |
| WC           | 2.5m x 1.8m | 8'2" x 5'10"  | Bathroom  | 2.7m x 2.4m   |
|              |             |               |           |               |