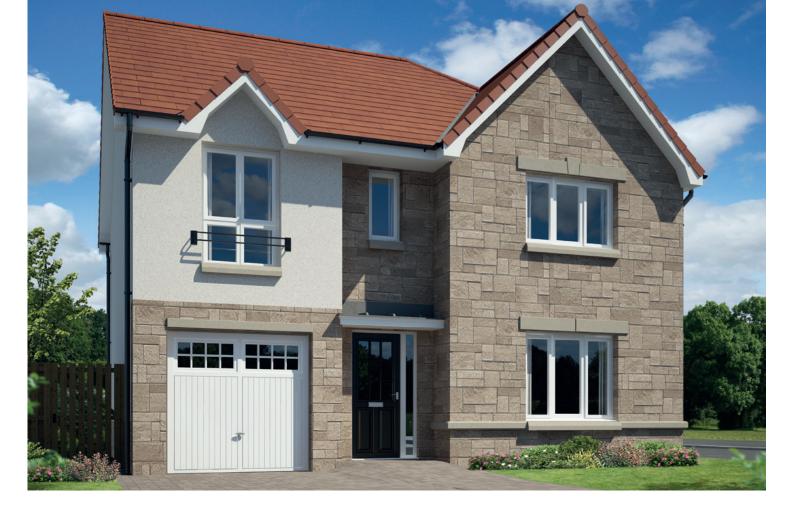

#### NORBURY 4 BEDROOM DETACHED (116 m<sup>2</sup> / 1254 SQ FT)

|                    | METRIC        | IMPERIAL      |
|--------------------|---------------|---------------|
| Lounge             | 5.1m x 3.26m  | 16'8" x 10'8" |
| Kitchen            | 2.8m x 3.26m  | 9'2" x 10'8"  |
| Dining/Family Area | 3.89m x 3.78m | 12'9" x 12'4" |
| Bedroom 4/Study    | 3.1m x 2.5m   | 10'2" x 8'2"  |
| WC                 | 1.8m x 1.4m   | 5'10" x 4'7"  |

First Floor

|           | METRIC        | IMPERIAL      |
|-----------|---------------|---------------|
| Bedroom 1 | 3.57m x 3.79m | 11'8" x 12'5" |
| En-Suite  | 2.96m x 1.5m  | 9'8" x 4'11"  |
| Bedroom 2 | 3.76m x 3.1m  | 12'4" x 10'2" |
| Bedroom 3 | 3.76m x 2.6m  | 12'4" x 8'6"  |
| Bathroom  | 2.96m x 1.6m  | 9'8" x 5'2"   |