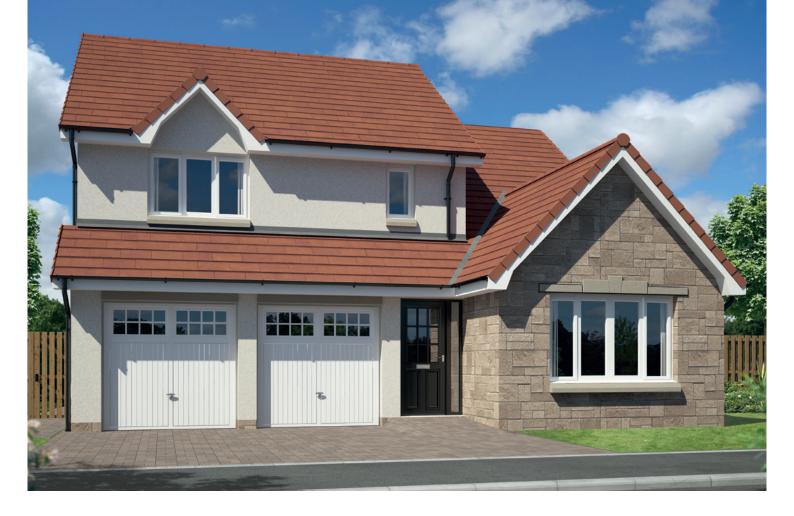

#### KIDSTON 4 BEDROOM DETACHED (121m<sup>2</sup> / 1310 SQ FT)

| Ground Floor        |              |               | First Floor |               |              |
|---------------------|--------------|---------------|-------------|---------------|--------------|
|                     | METRIC       | IMPERIAL      |             | METRIC        | IMPERIAL     |
| Lounge              | 4.7m x 3.56m | 15'5" x 11'8" | Bedroom 1   | 2.8m x 3.06m  | 9'2" x 10'   |
| Kitchen/Dining Area | 2.7m x 3.76m | 8'10" x 12'4" | En-Suite    | 1.5m x 2.6m   | 4'11" x 8'6" |
| Family Area         | 2.7m x 3.76m | 8'10" x 12'4" | Bedroom 2   | 3.06m x 3.56m | 10' x 11'8"  |
| Utility Room        | 1.6m x 2.15m | 5'2" x 7'     | Bedroom 3   | 2.8m x 3.1m   | 9'2" x 10'2" |
| WC                  | 1.6m x 1.5m  | 5'2" x 4'11"  | Bedroom 4   | 2.8m x 3.87m  | 9'2" x 12'8" |
|                     |              |               | Bathroom    | 2.26m x 2.6m  | 7'4" x 8'6"  |