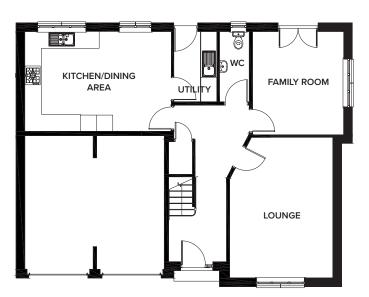

HADDON 4 BEDROOM DETACHED (134m<sup>2</sup> / 1452 SQ FT)

| Ground | Floor |
|--------|-------|
|--------|-------|

|                     | METRIC        | IMPERIAL      |
|---------------------|---------------|---------------|
| Lounge              | 4.72m x 3.56m | 15'5" x 11'8" |
| Kitchen/Family Area | 4.39m x 7.5m  | 14'4" x 24'7" |
| Utility             | 2.6m x 2.5m   | 8'6" x 8'2"   |
| WC                  | 1.79m x 1.6m  | 5'10" x 5'2"  |