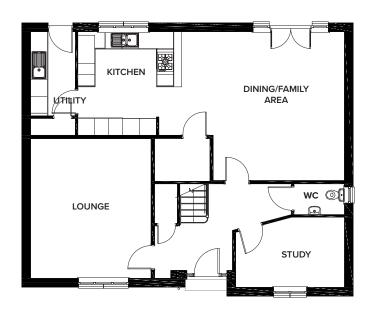

HADDON 4 BEDROOM DETACHED (134m<sup>2</sup> / 1452 SQ FT)

| Ground | Floor |
|--------|-------|
|--------|-------|

|                     | METRIC        | IMPERIAL      |
|---------------------|---------------|---------------|
| Lounge              | 4.72m x 3.56m | 15'5" x 11'8" |
| Kitchen/Family Area | 4.39m x 7.5m  | 14'4" x 24'7" |
| Utility             | 2.6m x 2.5m   | 8'6" x 8'2"   |
| WC                  | 1.79m x 1.6m  | 5'10" x 5'2"  |