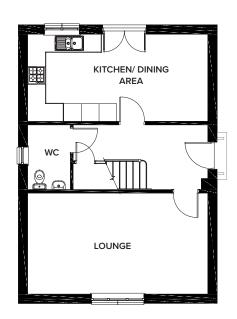

#### KENNEDY 3 BEDROOM SEMI DETACHED (93m<sup>2</sup> / 1009 SQ FT)

|                     | METRIC        | IMPERIAL      |
|---------------------|---------------|---------------|
| Lounge              | 4.1m x 3.6m   | 13'5" x 11'9" |
| Kitchen/Dining Area | 2.7m x 5.9m   | 8'10" x 19'4" |
| WC                  | 2.09m x 1.06m | 6'10" x 3'5"  |