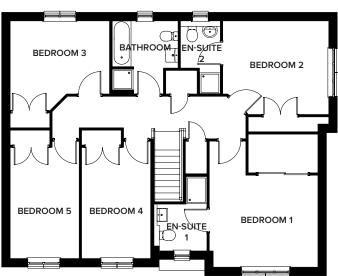

HADDON 4 BEDROOM DETACHED (134m<sup>2</sup> / 1452 SQ FT)

| Ground | Floor |
|--------|-------|
|--------|-------|

|                     | METRIC        | IMPERIAL      |
|---------------------|---------------|---------------|
| Lounge              | 4.72m x 3.56m | 15'5" x 11'8" |
| Kitchen/Family Area | 4.39m x 7.5m  | 14'4" x 24'7" |
| Utility             | 2.6m x 2.5m   | 8'6" x 8'2"   |
| WC                  | 1.79m x 1.6m  | 5'10" x 5'2"  |

First Floor

|   |           | METRIC        | IMPERIAL     |
|---|-----------|---------------|--------------|
| 1 | Bedroom 1 | 2.8m x 3.06m  | 9'2" x 10'   |
| - | En-Suite  | 1.5m x 2.6m   | 4'11" x 8'6" |
| - | Bedroom 2 | 3.06m x 3.5m  | 10' x 11'5"  |
| - | Bedroom 3 | 2.8m x 3.1m   | 9'2" x 10'2" |
| - | Bedroom 4 | 2.83m x 3.87m | 9'3" x 12'8" |
| ı | Bathroom  | 2.02m x 2.6m  | 6'7" x 8'6"  |