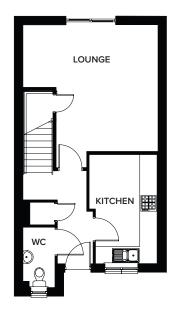

#### DENHOLM 3 BEDROOM END TERRACE (99m<sup>2</sup> / 1068 SQ FT)

|         | METRIC        | IMPERIAL      |
|---------|---------------|---------------|
| Lounge  | 4.3m x 4.9m   | 14'1" × 16'   |
| Kitchen | 3.9m x 3.9m   | 12'9" x 12'9" |
| WC      | 2.02m x 2.04m | 6'7" x 6'8"   |