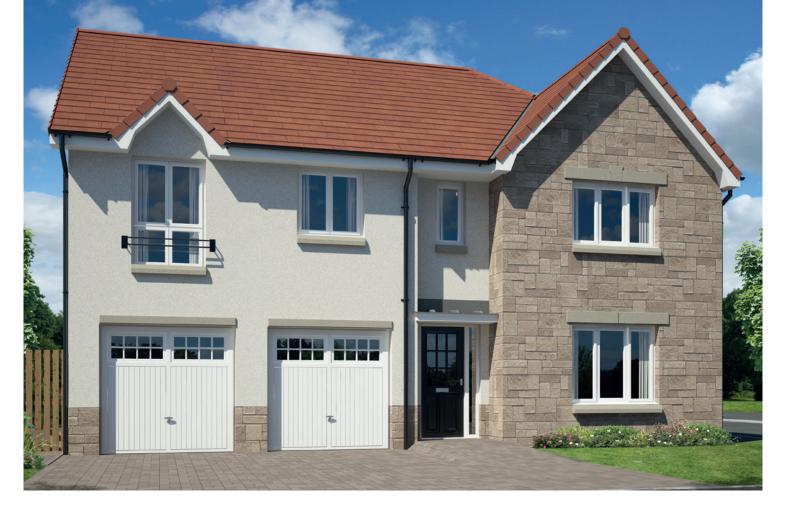

HADDON 4 BEDROOM DETACHED (134m<sup>2</sup> / 1452 SQ FT)

| Ground | Floor |
|--------|-------|
|--------|-------|

|                     | METRIC        | IMPERIAL      |
|---------------------|---------------|---------------|
| Lounge              | 4.72m x 3.56m | 15'5" x 11'8" |
| Kitchen/Family Area | 4.39m x 7.5m  | 14'4" x 24'7" |
| Utility             | 2.6m x 2.5m   | 8'6" x 8'2"   |
| WC                  | 1.79m x 1.6m  | 5'10" x 5'2"  |

First Floor

|   |           | METRIC        | IMPERIAL     |
|---|-----------|---------------|--------------|
| 1 | Bedroom 1 | 2.8m x 3.06m  | 9'2" x 10'   |
| - | En-Suite  | 1.5m x 2.6m   | 4'11" x 8'6" |
| - | Bedroom 2 | 3.06m x 3.5m  | 10' x 11'5"  |
| - | Bedroom 3 | 2.8m x 3.1m   | 9'2" x 10'2" |
| - | Bedroom 4 | 2.83m x 3.87m | 9'3" x 12'8" |
| ı | Bathroom  | 2.02m x 2.6m  | 6'7" x 8'6"  |