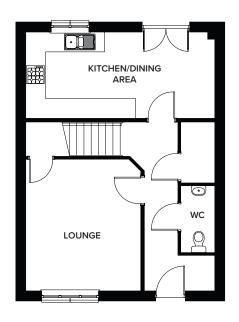

#### KENNEDY 3 BEDROOM SEMI DETACHED (93m<sup>2</sup> / 1009 SQ FT)

|                     | METRIC        | IMPERIAL      |
|---------------------|---------------|---------------|
| Lounge              | 4.1m x 3.6m   | 13'5" x 11'9" |
| Kitchen/Dining Area | 2.7m x 5.9m   | 8'10" x 19'4" |
| WC                  | 2.09m x 1.06m | 6'10" x 3'5"  |