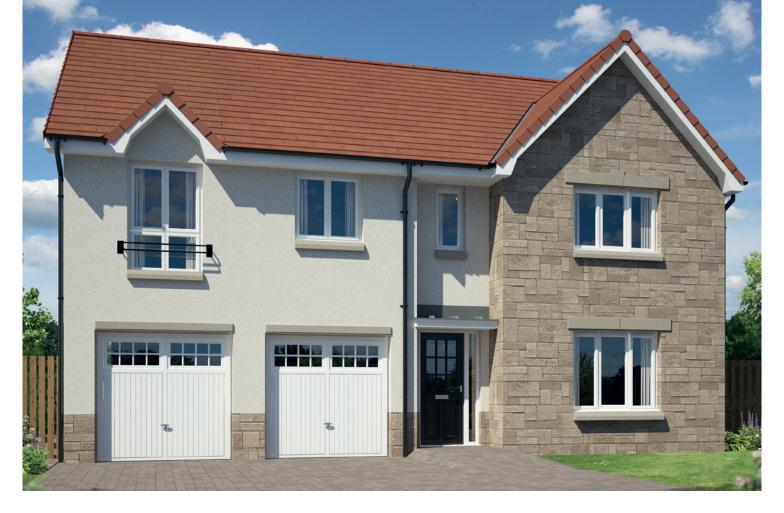

HADDON 4 BEDROOM DETACHED (134m<sup>2</sup> / 1452 SQ FT)

| Ground | Floor |
|--------|-------|
|--------|-------|

|                     | METRIC        | IMPERIAL      |
|---------------------|---------------|---------------|
| Lounge              | 4.72m x 3.56m | 15'5" x 11'8" |
| Kitchen/Family Area | 4.39m x 7.5m  | 14'4" x 24'7" |
| Utility             | 2.6m x 2.5m   | 8'6" x 8'2"   |
| WC                  | 1.79m x 1.6m  | 5'10" x 5'2"  |

First Floor

|   |           | METRIC        | IMPERIAL     |
|---|-----------|---------------|--------------|
| 1 | Bedroom 1 | 2.8m x 3.06m  | 9'2" x 10'   |
| - | En-Suite  | 1.5m x 2.6m   | 4'11" x 8'6" |
| - | Bedroom 2 | 3.06m x 3.5m  | 10' x 11'5"  |
| - | Bedroom 3 | 2.8m x 3.1m   | 9'2" x 10'2" |
| - | Bedroom 4 | 2.83m x 3.87m | 9'3" x 12'8" |
| ı | Bathroom  | 2.02m x 2.6m  | 6'7" x 8'6"  |