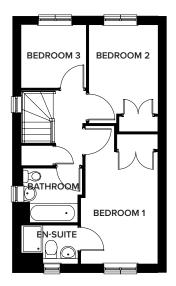

First Floor

|           | METRIC        | IMPERIAL      |
|-----------|---------------|---------------|
| Bedroom 1 | 3.9m x 3.9m   | 12'9" x 12'9" |
| En-Suite  | 1.4m x 2.04m  | 4'7" x 6'8"   |
| Bedroom 2 | 3.96m x 2.49m | 12'11" x 8'2" |
| Bedroom 3 | 2.3m x 2.3m   | 7'6" x 7'6"   |
| Bathroom  | 1.99m x 2.18m | 6'6" x 7'1"   |