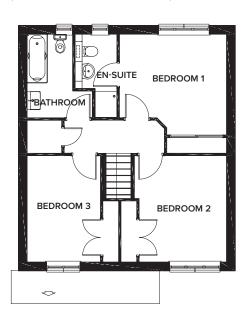

First Floor

|   |           | METRIC        | IMPERIAL     |
|---|-----------|---------------|--------------|
| 1 | Bedroom 1 | 2.8m x 3.06m  | 9'2" x 10'   |
| - | En-Suite  | 1.5m x 2.6m   | 4'11" x 8'6" |
| - | Bedroom 2 | 3.06m x 3.5m  | 10' x 11'5"  |
| - | Bedroom 3 | 2.8m x 3.1m   | 9'2" x 10'2" |
| - | Bedroom 4 | 2.83m x 3.87m | 9'3" x 12'8" |
| ı | Bathroom  | 2.02m x 2.6m  | 6'7" x 8'6"  |