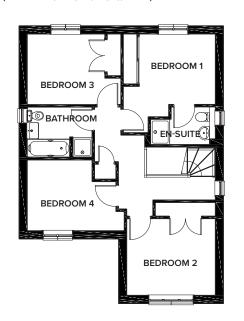

#### KIDSTON 4 BEDROOM DETACHED (121m<sup>2</sup> / 1310 SQ FT)

| Ground Floor        |              |               | First Floor |               |              |
|---------------------|--------------|---------------|-------------|---------------|--------------|
|                     | METRIC       | IMPERIAL      |             | METRIC        | IMPERIAL     |
| Lounge              | 4.7m x 3.56m | 15'5" x 11'8" | Bedroom 1   | 2.8m x 3.06m  | 9'2" x 10'   |
| Kitchen/Dining Area | 2.7m x 3.76m | 8'10" x 12'4" | En-Suite    | 1.5m x 2.6m   | 4'11" x 8'6" |
| Family Area         | 2.7m x 3.76m | 8'10" x 12'4" | Bedroom 2   | 3.06m x 3.56m | 10' x 11'8"  |
| Utility Room        | 1.6m x 2.15m | 5'2" x 7'     | Bedroom 3   | 2.8m x 3.1m   | 9'2" x 10'2" |
| WC                  | 1.6m x 1.5m  | 5'2" x 4'11"  | Bedroom 4   | 2.8m x 3.87m  | 9'2" x 12'8" |
|                     |              |               | Bathroom    | 2.26m x 2.6m  | 7'4" x 8'6"  |