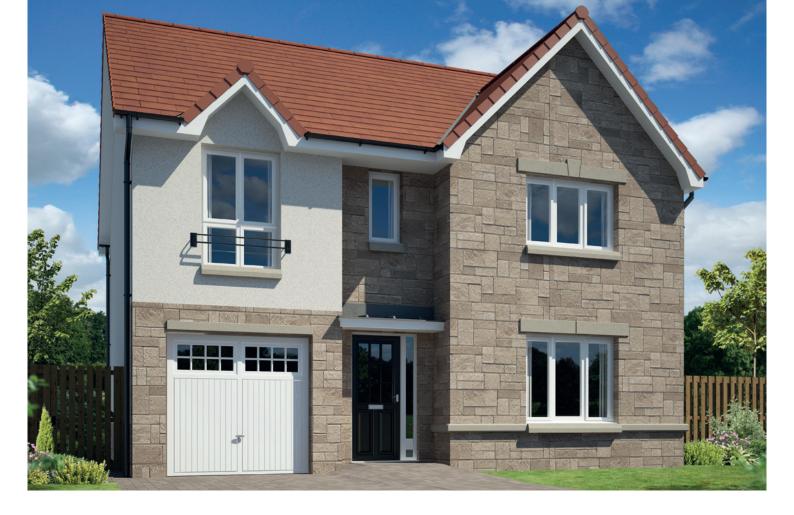

#### KIDSTON 4 BEDROOM DETACHED (121m<sup>2</sup> / 1310 SQ FT)

| Ground Floor        |              |               | First Floor |               |              |
|---------------------|--------------|---------------|-------------|---------------|--------------|
|                     | METRIC       | IMPERIAL      |             | METRIC        | IMPERIAL     |
| Lounge              | 4.7m x 3.56m | 15'5" x 11'8" | Bedroom 1   | 2.8m x 3.06m  | 9'2" x 10'   |
| Kitchen/Dining Area | 2.7m x 3.76m | 8'10" x 12'4" | En-Suite    | 1.5m x 2.6m   | 4'11" x 8'6" |
| Family Area         | 2.7m x 3.76m | 8'10" x 12'4" | Bedroom 2   | 3.06m x 3.56m | 10' x 11'8"  |
| Utility Room        | 1.6m x 2.15m | 5'2" x 7'     | Bedroom 3   | 2.8m x 3.1m   | 9'2" x 10'2" |
| WC                  | 1.6m x 1.5m  | 5'2" x 4'11"  | Bedroom 4   | 2.8m x 3.87m  | 9'2" x 12'8" |
|                     |              |               | Bathroom    | 2.26m x 2.6m  | 7'4" x 8'6"  |