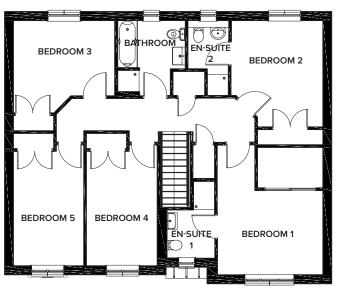

First Floor

|   |           | METRIC        | IMPERIAL     |
|---|-----------|---------------|--------------|
| 1 | Bedroom 1 | 2.8m x 3.06m  | 9'2" x 10'   |
| - | En-Suite  | 1.5m x 2.6m   | 4'11" x 8'6" |
| - | Bedroom 2 | 3.06m x 3.5m  | 10' x 11'5"  |
| - | Bedroom 3 | 2.8m x 3.1m   | 9'2" x 10'2" |
| - | Bedroom 4 | 2.83m x 3.87m | 9'3" x 12'8" |
| ı | Bathroom  | 2.02m x 2.6m  | 6'7" x 8'6"  |