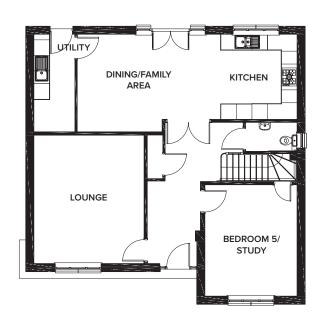

#### NORBURY 4 BEDROOM DETACHED (116 m<sup>2</sup> / 1254 SQ FT)

|                    | METRIC        | IMPERIAL      |
|--------------------|---------------|---------------|
| Lounge             | 5.1m x 3.26m  | 16'8" x 10'8" |
| Kitchen            | 2.8m x 3.26m  | 9'2" x 10'8"  |
| Dining/Family Area | 3.89m x 3.78m | 12'9" x 12'4" |
| Bedroom 4/Study    | 3.1m x 2.5m   | 10'2" x 8'2"  |
| WC                 | 1.8m x 1.4m   | 5'10" x 4'7"  |