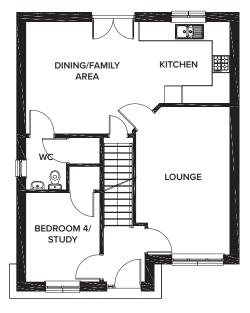

#### NORBURY 4 BEDROOM DETACHED (116 m<sup>2</sup> / 1254 SQ FT)

|                    | METRIC        | IMPERIAL      |
|--------------------|---------------|---------------|
| Lounge             | 5.1m x 3.26m  | 16'8" x 10'8" |
| Kitchen            | 2.8m x 3.26m  | 9'2" x 10'8"  |
| Dining/Family Area | 3.89m x 3.78m | 12'9" x 12'4" |
| Bedroom 4/Study    | 3.1m x 2.5m   | 10'2" x 8'2"  |
| WC                 | 1.8m x 1.4m   | 5'10" x 4'7"  |