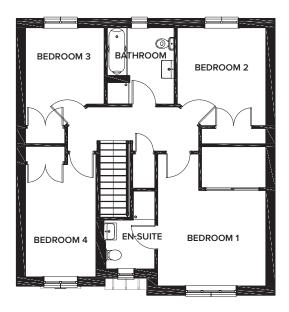

#### KIDSTON 4 BEDROOM DETACHED (121m<sup>2</sup> / 1310 SQ FT)

| Ground Floor        |              |               | First Floor |               |              |
|---------------------|--------------|---------------|-------------|---------------|--------------|
|                     | METRIC       | IMPERIAL      |             | METRIC        | IMPERIAL     |
| Lounge              | 4.7m x 3.56m | 15'5" x 11'8" | Bedroom 1   | 2.8m x 3.06m  | 9'2" x 10'   |
| Kitchen/Dining Area | 2.7m x 3.76m | 8'10" x 12'4" | En-Suite    | 1.5m x 2.6m   | 4'11" x 8'6" |
| Family Area         | 2.7m x 3.76m | 8'10" x 12'4" | Bedroom 2   | 3.06m x 3.56m | 10' x 11'8"  |
| Utility Room        | 1.6m x 2.15m | 5'2" x 7'     | Bedroom 3   | 2.8m x 3.1m   | 9'2" x 10'2" |
| WC                  | 1.6m x 1.5m  | 5'2" x 4'11"  | Bedroom 4   | 2.8m x 3.87m  | 9'2" x 12'8" |
|                     |              |               | Bathroom    | 2.26m x 2.6m  | 7'4" x 8'6"  |