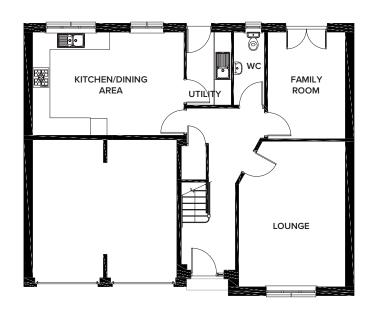

HADDON 4 BEDROOM DETACHED (134m<sup>2</sup> / 1452 SQ FT)

| Ground | Floor |
|--------|-------|
|--------|-------|

|                     | METRIC        | IMPERIAL      |
|---------------------|---------------|---------------|
| Lounge              | 4.72m x 3.56m | 15'5" x 11'8" |
| Kitchen/Family Area | 4.39m x 7.5m  | 14'4" x 24'7" |
| Utility             | 2.6m x 2.5m   | 8'6" x 8'2"   |
| WC                  | 1.79m x 1.6m  | 5'10" x 5'2"  |