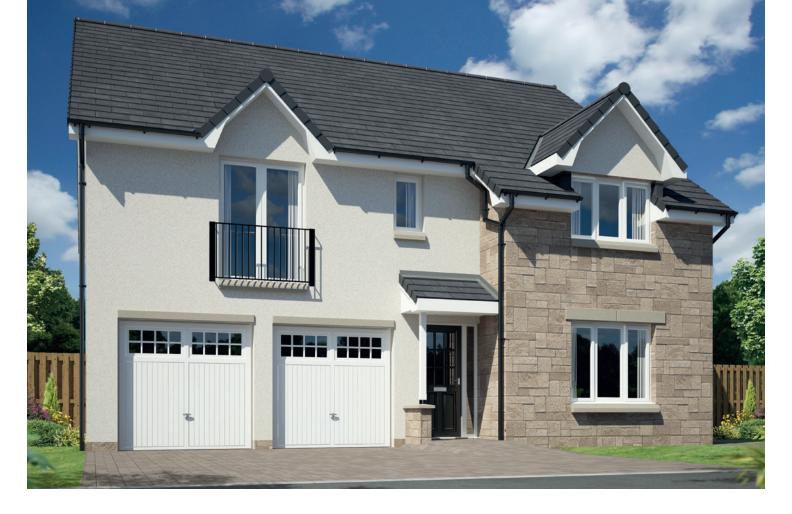

| IMPERIAL      |
| Bedroom 1   | 5.35m x 3.8m  | 17'6" x 12'5" |
| En-Suite 1  | 2.96m x 1.5m  | 9'8" x 4'11"  |
| Bedroom 2   | 3.5m x 3.8m   | 11'5" x 12'5" |
| En-Suite 2  | 1.5m x 2.6m   | 4'11" x 8'6"  |
| Bedroom 3   | 3.45m x 3.7m  | 11'3" x 12'1" |
| Bedroom 4   | 3.5m x 2.9m   | 11'5" x 9'6"  |
| Bedroom 5   | 3.5m x 3.05m  | 11'5" x 10'   |
| Bathroom    | 3.85m x 3.15m | 12'7" x 10'4" |

Please note: Any images, site plans or floor plans are for illustrative purposes only. All measurements are approximate and intended as a guide. Materials used may vary from those shown and room layouts may be subject to alteration. None of the information is intended to form part of a contract. Please speak to your Sales Consultant if you require any further details.

5'6" x 6'6"



WC



#### GLENBROOK 4 BEDROOM DETACHED (194m<sup>2</sup> / 2088 SQ FT)





#### Ground Floor

|                     | METRIC       | IMPERIAL      |
|---------------------|--------------|---------------|
| Lounge              | 5.05m x 3.7m | 16'6" x 12'1" |
| Kitchen/Dining Area | 4m x 8.28m   | 13'1" x 27'1" |
| Family Area         | 4m x 2.26m   | 13'1" x 7'4"  |
| WC                  | 1.9m x 3m    | 6'2" x 9'10"  |
| Utility             | 1.85m x 1.8m | 6' x 5'10"    |
|                     |              |               |

#### First Floor

|            | METRIC        | IMPERIAL      |
|------------|---------------|---------------|
| Bedroom 1  | 4.39m x 4.27m | 14'4" × 14'   |
| En-Suite 1 | 2.4m x 1.95m  | 7'10"x 6'4"   |
| Bedroom 2  | 4.3m x 4.19m  | 14'1" x 13'8" |
| Bedroom 3  |