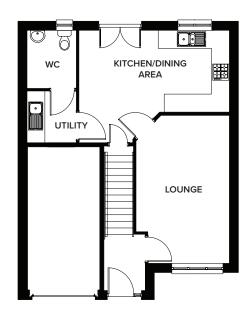

HADDON 4 BEDROOM DETACHED (134m<sup>2</sup> / 1452 SQ FT)

| Ground | Floor |
|--------|-------|
|--------|-------|

|                     | METRIC        | IMPERIAL      |
|---------------------|---------------|---------------|
| Lounge              | 4.72m x 3.56m | 15'5" x 11'8" |
| Kitchen/Family Area | 4.39m x 7.5m  | 14'4" x 24'7" |
| Utility             | 2.6m x 2.5m   | 8'6" x 8'2"   |
| WC                  | 1.79m x 1.6m  | 5'10" x 5'2"  |