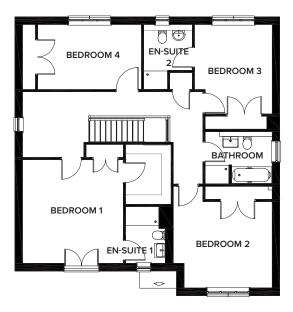

| En-Suite 1  | 2.96m x 1.5m  | 9'8" x 4'11"  |
| Bedroom 2   | 3.5m x 3.8m   | 11'5" x 12'5" |
| En-Suite 2  | 1.5m x 2.6m   | 4'11" x 8'6"  |
| Bedroom 3   | 3.45m x 3.7m  | 11'3" x 12'1" |
| Bedroom 4   | 3.5m x 2.9m   | 11'5" x 9'6"  |
| Bedroom 5   | 3.5m x 3.05m  | 11'5" x 10'   |
| Bathroom    | 3.85m x 3.15m | 12'7" x 10'4" |

Please note: Any images, site plans or floor plans are for illustrative purposes only. All measurements are approximate and intended as a guide. Materials used may vary from those shown and room layouts may be subject to alteration. None of the information is intended to form part of a contract. Please speak to your Sales Consultant if you require any further details.

5'6" x 6'6"



WC



#### GLENBROOK 4 BEDROOM DETACHED (194m<sup>2</sup> / 2088 SQ FT)





#### Ground Floor

|                     | METRIC       | IMPERIAL      |
|---------------------|--------------|---------------|
| Lounge              | 5.05m x 3.7m | 16'6" x 12'1" |
| Kitchen/Dining Area | 4m x 8.28m   | 13'1" x 27'1" |
| Family Area         | 4m x 2.26m   | 13'1" x 7'4"  |
| WC                  | 1.9m x 3m    | 6'2" x 9'10"  |
| Utility             | 1.85m x 1.8m | 6' x 5'10"    |
|                     |              |               |

#### First Floor

|            | METRIC        | IMPERIAL      |
|------------|---------------|---------------|
| Bedroom 1  | 4.39m x 4.27m | 14'4" × 14'   |
| En-Suite 1 | 2.4m x 1.95m  | 7'10"x 6'4"   |
| Bedroom 2  | 4.3m x 4.19m  | 14'1" x 13'8" |
| Bedroom 3  | 3.8m x 3.3m   | 12'5" x 10'9" |
| En-Suite 2 | 2.77m x 2.07m | 9'1" x